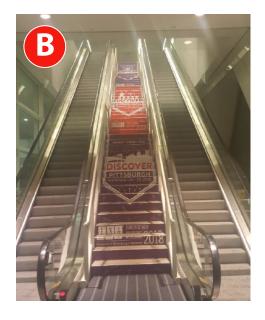

#### B) Steps access to and from exhibit hall from:

#### 1st floor to 2nd floor:

40 Steps to display signage-size:

52"w by 6"h

### 2nd floor to 3rd floor:

40 Steps to display signage-size:

52"w by 6"h