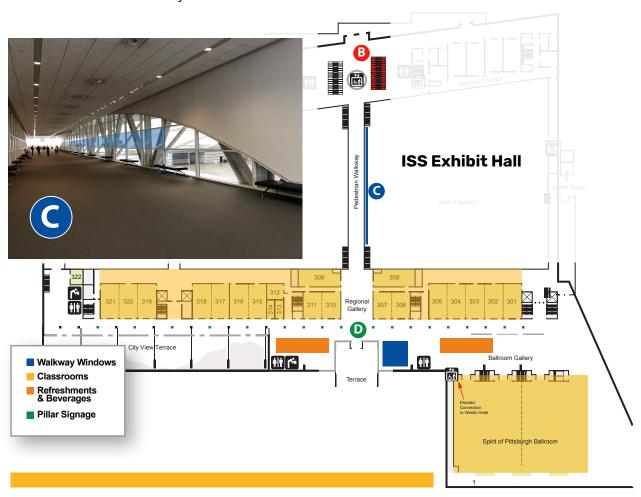

### C) Bridge Windows access to and from exhibit hall and sessions: Size: 9'9"w by 3'8"h' each 16 Windows

D) Classroom Pillars in classroom and registration area: Over all size: 12' h x 5' circumference

**18 Pillars to display signage Pillar size:** 12' h x 5' circumference

| Signage | Description                                                                                                                                                                             | Cost        |
|---------|-----------------------------------------------------------------------------------------------------------------------------------------------------------------------------------------|-------------|
| A:      | Exhibit hall on floor: Size: 24"w by 24""h No limit to the number of signage but it must be placed to the edge of your booth and can not go out beyond 24" Can not go beyond both size. | \$75 each   |
| В       | Steps access to and from exhibit hall and sessions:<br>Size: 52"w by 6"h<br>80 Steps to display signage                                                                                 | \$60 each   |
| C:      | Bridge Windows access to and from exhibit hall and sessions:<br>Size: 9'9"w by 3'8"h' each<br>16 Windows                                                                                | \$750 each  |
| D:      | Pillars in session area: Size: 12' h x 5' W circumference 18 Pillars to display signage                                                                                                 | \$1050 each |