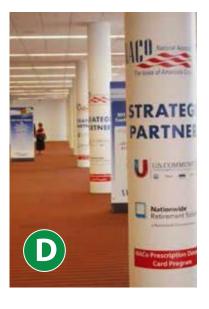

### C) Bridge Windows access to and from exhibit hall and sessions: Size: 9'9"w by 3'8"h' each 16 Windows

D) Classroom Pillars in classroom and registration area: Over all size: 12' h x 5' circumference

**18 Pillars to display signage Pillar size:** 12' h x 5' circumference

| Signage | Description                                                                                                                                                                             | Cost        |
|---------|-----------------------------------------------------------------------------------------------------------------------------------------------------------------------------------------|-------------|
| A:      | Exhibit hall on floor: Size: 24"w by 24""h No limit to the number of signage but it must be placed to the edge of your booth and can not go out beyond 24" Can not go beyond both size. | \$75 each   |
| В       | Steps access to and from exhibit hall and sessions:<br>Size: 52"w by 6"h<br>80 Steps to display signage                                                                                 | \$60 each   |
| C:      | Bridge Windows access to and from exhibit hall and sessions:<br>Size: 9'9"w by 3'8"h' each<br>16 Windows                                                                                | \$750 each  |
| D:      | Pillars in session area: Size: 12' h x 5' W circumference 18 Pillars to display signage                                                                                                 | \$1050 each |